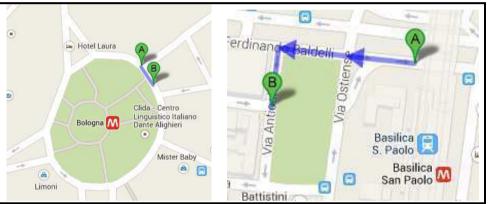

### To "ITIS Armellini School" - via Antiochia

via dei Cocchieri 1/A - Approx. 40 minutes

| 10 1113 Attitetiiiii School – Via Attitochia |                |                                                                      |  |  |
|----------------------------------------------|----------------|----------------------------------------------------------------------|--|--|
|                                              | Action         | Bus stop/line                                                        |  |  |
| A                                            | Start from     | HOTEL SAN GIUSTO, Piazza Bologna, 58                                 |  |  |
|                                              | Walk           | 20 m.                                                                |  |  |
| M                                            | Go to the stop | BOLOGNA – METRO B                                                    |  |  |
|                                              | Catch the line | B (direction "LAURENTINA") for 9 stops                               |  |  |
|                                              | Get off        | BASILICA DI SAN PAOLO                                                |  |  |
|                                              | Walk           | 150 m. in viale Ferdinando Baldelli, then turn left in via Antiochia |  |  |
|                                              | Until          | ITIS ARMELLINI SCHOOL, via Antiochia                                 |  |  |
|                                              |                | Approx. 20 minutes                                                   |  |  |

# To "Palamunicipio Sport Center" – Via Tito, 40

FROM HOTEL TO METRO

FROM METRO SAN PAOLO TO PALAMUNICIPIO SPORTCENTER

|   | Action                | Bus stop/line                                                                                                                                                                                                                                                                                                                                                                                                      |
|---|-----------------------|--------------------------------------------------------------------------------------------------------------------------------------------------------------------------------------------------------------------------------------------------------------------------------------------------------------------------------------------------------------------------------------------------------------------|
| A | Start from            | HOTEL SAN GIUSTO, Piazza Bologna, 58                                                                                                                                                                                                                                                                                                                                                                               |
|   | Walk                  | 20 m.                                                                                                                                                                                                                                                                                                                                                                                                              |
| M | Go to the stop        | BOLOGNA – METRO B                                                                                                                                                                                                                                                                                                                                                                                                  |
|   | Catch the line        | B (direction "LAURENTINA") for 9 stops                                                                                                                                                                                                                                                                                                                                                                             |
|   | Get off               | BASILICA DI SAN PAOLO                                                                                                                                                                                                                                                                                                                                                                                              |
|   | Take a bus or<br>Walk | Solution 1) Outside the Metro Station, get the bus 766 (direction MILLEVOI) for 4 stops or 769 (direction LONDRA). Get off at "Tiberio Imperatore" stop. Go left and walk 250 mt. through via Tito, until Palamunicipio Sport Center.  Solution 2) Outside the Metro Station, go right in viale Giustiniano Imperatore and walk straight. At the end of the street, turn left in via Tito (total walk: 15 minutes) |
|   | Until                 | PALAMUNICIPIO SPORT CENTER, via Tito 40 Approx. 40 minutes                                                                                                                                                                                                                                                                                                                                                         |
|   |                       | Approx. To minutes                                                                                                                                                                                                                                                                                                                                                                                                 |