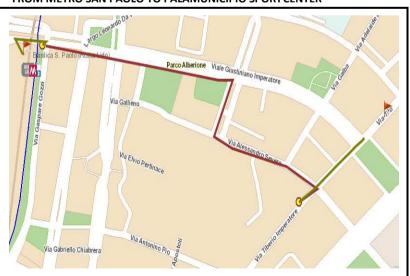

# To "Palamunicipio Sport Center" – Via Tito, 40

FROM HOTEL TO METRO

FROM METRO SAN PAOLO TO PALAMUNICIPIO SPORTCENTER

|   | Action                | Bus stop/line                                                                                                                                                                                                                                                                                                                                                                                                      |
|---|-----------------------|--------------------------------------------------------------------------------------------------------------------------------------------------------------------------------------------------------------------------------------------------------------------------------------------------------------------------------------------------------------------------------------------------------------------|
| A | Start from            | HOTEL SAN GIUSTO, Piazza Bologna, 58                                                                                                                                                                                                                                                                                                                                                                               |
|   | Walk                  | 20 m.                                                                                                                                                                                                                                                                                                                                                                                                              |
| M | Go to the stop        | BOLOGNA – METRO B                                                                                                                                                                                                                                                                                                                                                                                                  |
|   | Catch the line        | B (direction "LAURENTINA") for 9 stops                                                                                                                                                                                                                                                                                                                                                                             |
|   | Get off               | BASILICA DI SAN PAOLO                                                                                                                                                                                                                                                                                                                                                                                              |
|   | Take a bus or<br>Walk | Solution 1) Outside the Metro Station, get the bus 766 (direction MILLEVOI) for 4 stops or 769 (direction LONDRA). Get off at "Tiberio Imperatore" stop. Go left and walk 250 mt. through via Tito, until Palamunicipio Sport Center.  Solution 2) Outside the Metro Station, go right in viale Giustiniano Imperatore and walk straight. At the end of the street, turn left in via Tito (total walk: 15 minutes) |
|   | Until                 | PALAMUNICIPIO SPORT CENTER, via Tito 40 Approx. 40 minutes                                                                                                                                                                                                                                                                                                                                                         |
|   |                       | Approx. To minutes                                                                                                                                                                                                                                                                                                                                                                                                 |